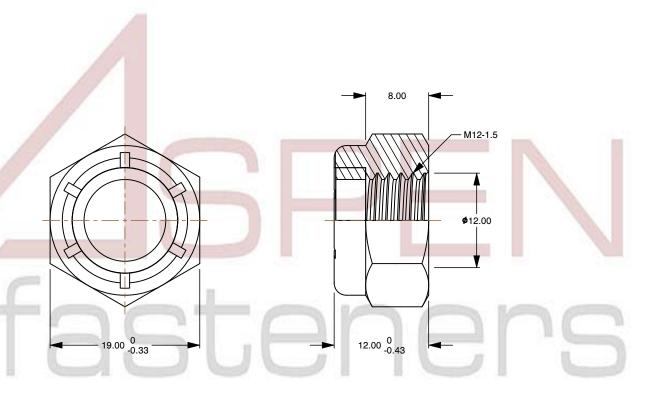

## Notes:

1. Category: Hex Nylon Insert Stop Lock Nuts

2. System of Measurement: Metric

3. Drive Style: External Hex Drive

4. Thread Length: Full Thread

5. Thread Direction: Right-Hand Thread

6. Material: Steel

7. Material Grade: Class 8 Steel

8. Coating: Zinc Plated9. Coating Color: Clear

10. Standards and Specifications: DIN 985

This file and any associated information and specifications are provided for reference and evaluation purposes only and is subject to change without notice. Aspen Fasteners Inc. makes

SCALE 2.084

PART NUMBER: ME022-1215

PRODUCT NAME

M12-1.5 DIN 985, Metric, Hex Nylon Insert

Stop Lock Nuts,

Class 8 Steel, Zinc Plated

UNIT METRIC

ISSUED 2023-11-23