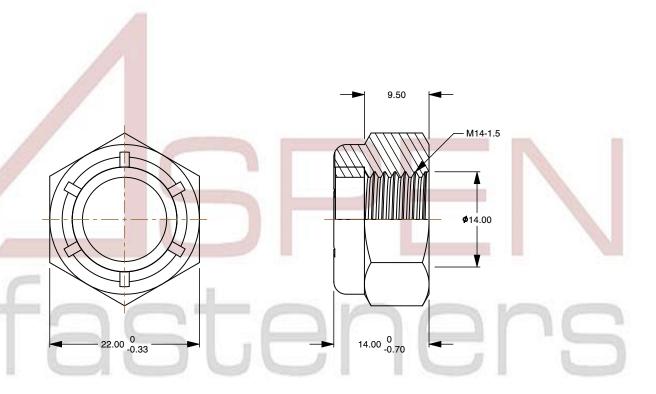

SCALE 1.800 PART NUMBER: ME022-1415

PRODUCT NAME

M14-1.5 DIN 985, Metric, Hex Nylon Insert

Stop Lock Nuts,

Class 8 Steel, Zinc Plated

UNIT METRIC

ISSUED 2023-11-23

SHEET 1 of 1