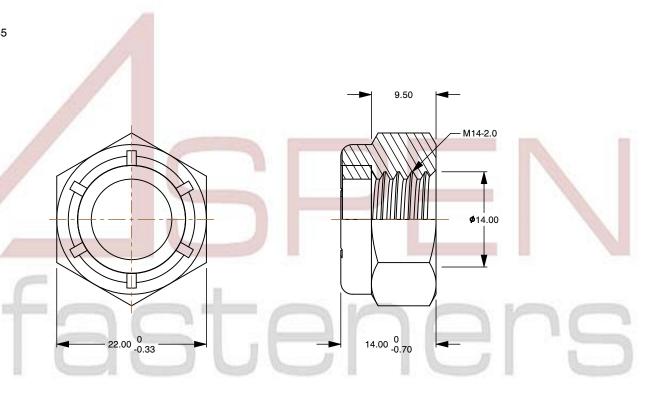

## Notes:

1. Category: Hex Nylon Insert Stop Lock Nuts

2. System of Measurement: Metric

3. Drive Style: External Hex Drive

4. Thread Length: Full Thread

5. Thread Direction: Right-Hand Thread

6. Material: Steel

7. Material Grade: Class 8 Steel

8. Coating: Zinc Plated9. Coating Color: Clear

10. Standards and Specifications: DIN 985

This file and any associated information and specifications are provided for reference and evaluation purposes only and is subject to change without notice. Aspen Fasteners Inc. makes

SCALE 1.800

PRODUCT NAME
M14-2.0 DIN 985, Metric, Hex Nylon Insert
Stop Lock Nuts,
Class 8 Steel, Zinc Plated

PART NUMBER: ME022-1420

UNIT METRIC

ISSUED 2023-11-23

SHEET 1 of 1