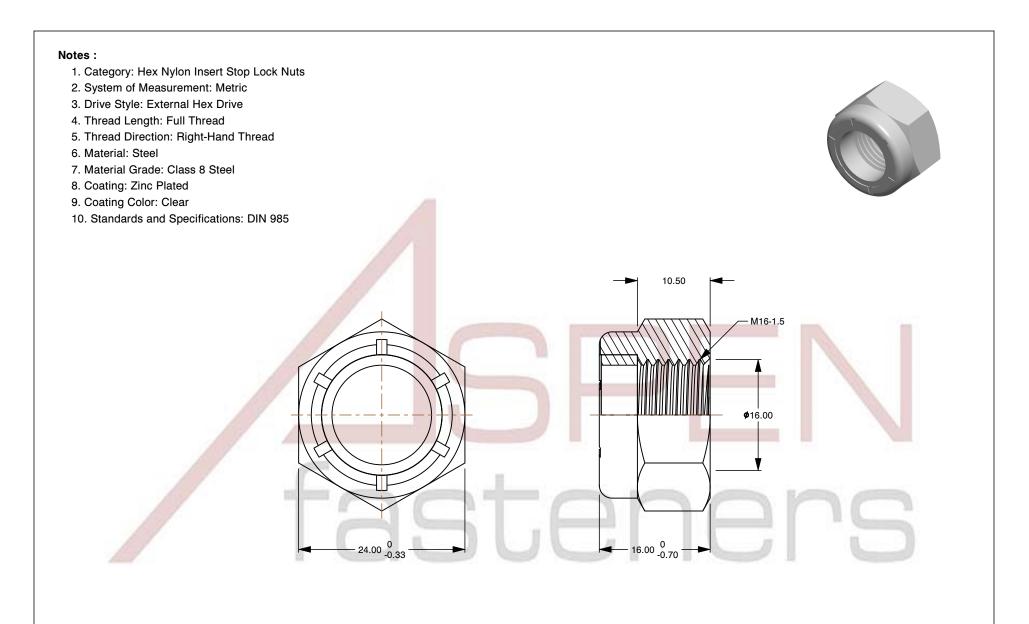

| PRODUCT NAME<br>M16-1.5 DIN 985, Metric, Hex Nylon Insert<br>Stop Lock Nuts,<br>Class 8 Steel, Zinc Plated | UNIT<br>METRIC       |
|------------------------------------------------------------------------------------------------------------|----------------------|
|                                                                                                            | ISSUED<br>2023-11-23 |
| PART NUMBER: ME022-1615                                                                                    | SHEET 1 of 1         |