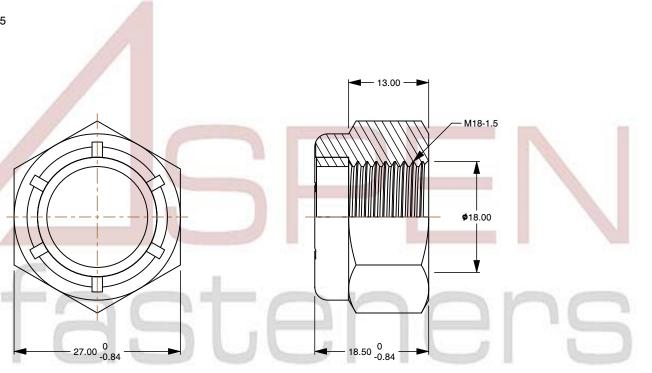

SCALE 1.629

PRODUCT NAME
M18-1.5 DIN 985, Metric, Hex Nylon Insert
Stop Lock Nuts,
Class 8 Steel, Zinc Plated

PART NUMBER: ME022-1815

UNIT METRIC

ISSUED 2023-11-23

SHEET 1 of 1