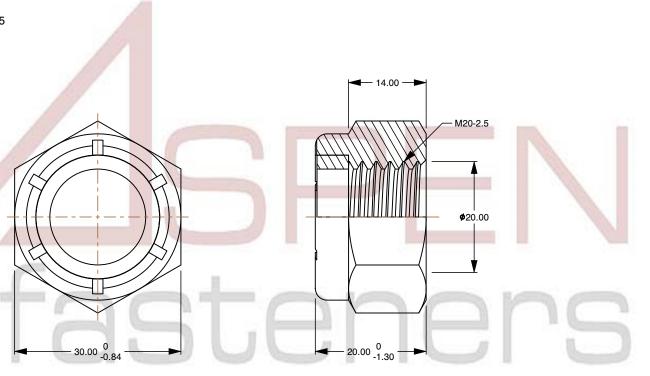

SCALE 1.466

PRODUCT NAME
M20-2.5 DIN 985, Metric, Hex Nylon Insert
Stop Lock Nuts,
Class 8 Steel, Zinc Plated

PART NUMBER: ME022-2025

UNIT METRIC

ISSUED 2023-11-23

SHEET 1 of 1