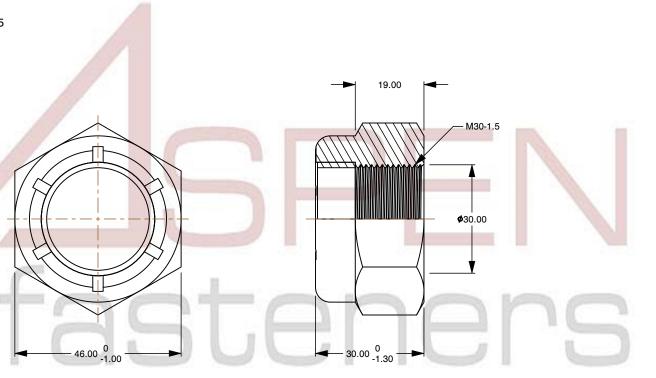

## Notes:

1. Category: Hex Nylon Insert Stop Lock Nuts

2. System of Measurement: Metric

3. Drive Style: External Hex Drive

4. Thread Length: Full Thread

5. Thread Direction: Right-Hand Thread

6. Material: Steel

7. Material Grade: Class 8 Steel

8. Coating: Zinc Plated9. Coating Color: Clear

10. Standards and Specifications: DIN 985

This file and any associated information and specifications are provided for reference and evaluation purposes only and is subject to change without notice. Aspen Fasteners Inc. makes

SCALE 0.956

PRODUCT NAME
M30-1.5 DIN 985, Metric, Hex Nylon Insert
Stop Lock Nuts,
Class 8 Steel, Zinc Plated

PART NUMBER: ME022-3015

UNIT METRIC

ISSUED 2023-11-23

SHEET 1 of 1