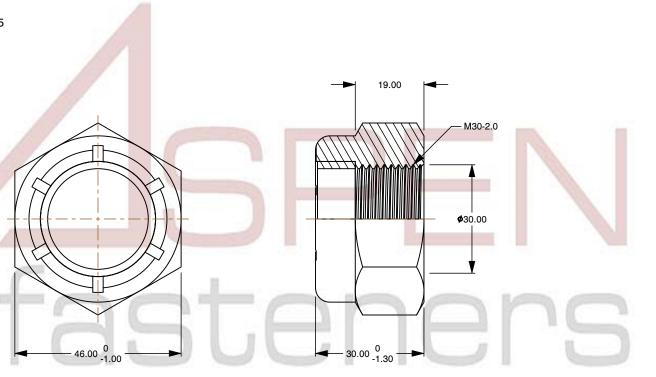

## Notes:

1. Category: Hex Nylon Insert Stop Lock Nuts

2. System of Measurement: Metric

3. Drive Style: External Hex Drive

4. Thread Length: Full Thread

5. Thread Direction: Right-Hand Thread

6. Material: Steel

7. Material Grade: Class 8 Steel

8. Coating: Zinc Plated9. Coating Color: Clear

10. Standards and Specifications: DIN 985

This file and any associated information and specifications are provided for reference and evaluation purposes only and is subject to change without notice. Aspen Fasteners Inc. makes

SCALE 0.956

PRODUCT NAME
M30-2.0 DIN 985, Metric, Hex Nylon Insert
Stop Lock Nuts,
Class 8 Steel, Zinc Plated

PART NUMBER: ME022-3020

UNIT METRIC

ISSUED 2023-11-23

SHEET 1 of 1