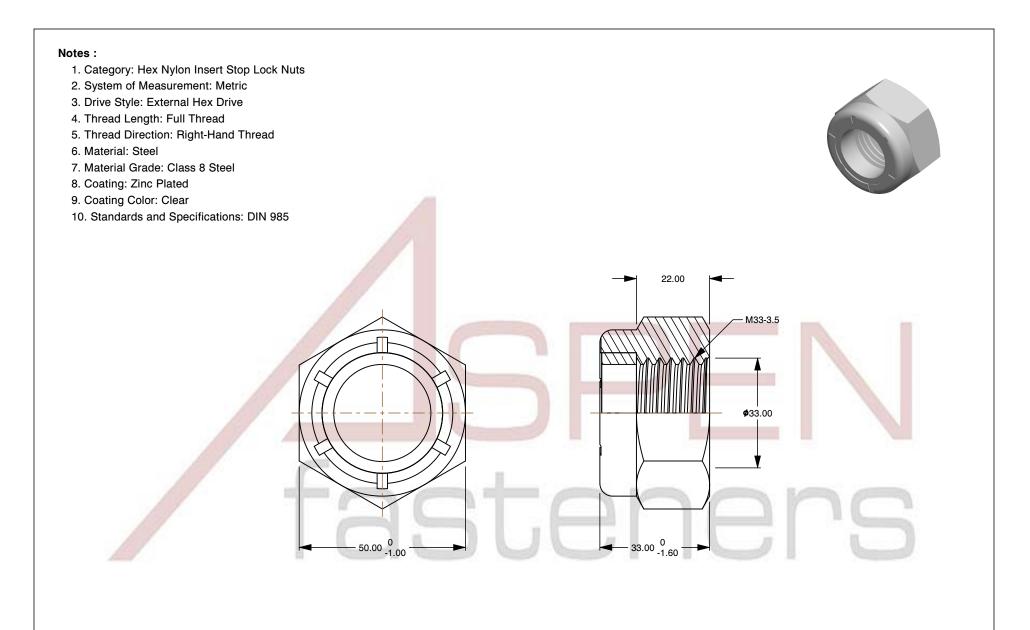

| PRODUCT NAME<br>M33-3.5 DIN 985, Metric, Hex Nylon Insert<br>Stop Lock Nuts,<br>Class 8 Steel, Zinc Plated | UNIT<br>METRIC       |
|------------------------------------------------------------------------------------------------------------|----------------------|
|                                                                                                            | ISSUED<br>2023-11-23 |
| PART NUMBER: ME022-3335                                                                                    | SHEET 1 of 1         |