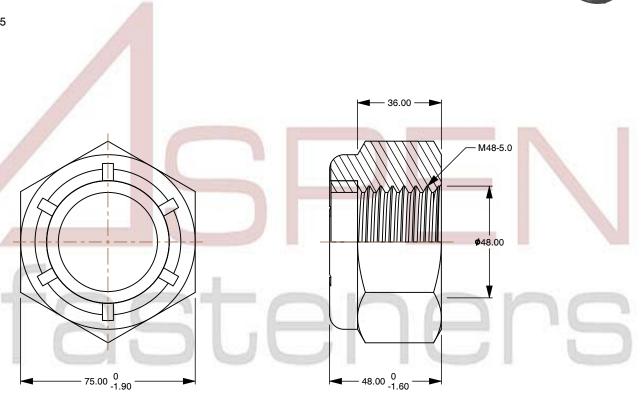

SCALE 0.616

PRODUCT NAME
M48-5.0 DIN 985, Metric, Hex Nylon Insert
Stop Lock Nuts,
Class 8 Steel, Zinc Plated

Class 8 Steel, Zinc Plated

PART NUMBER: ME022-4850

UNIT METRIC

ISSUED 2023-11-23

SHEET 1 of 1