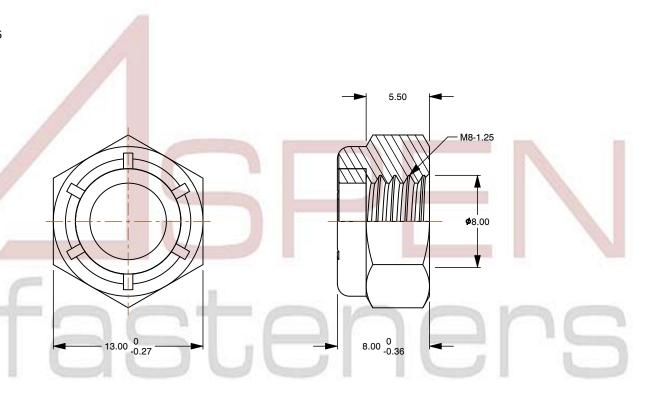

## Notes:

1. Category: Hex Nylon Insert Stop Lock Nuts

2. System of Measurement: Metric

3. Drive Style: External Hex Drive

4. Thread Length: Full Thread

5. Thread Direction: Right-Hand Thread

6. Material: Steel

7. Material Grade: Class 8 Steel

8. Coating: Zinc Plated9. Coating Color: Clear

10. Standards and Specifications: DIN 985

This file and any associated information and specifications are provided for reference and evaluation purposes only and is subject to change without notice. Aspen Fasteners Inc. makes

SCALE 3.046

PRODUCT NAME

M8-1.25 DIN 985, Metric, Hex Nylon Insert
Stop Lock Nuts,
Class 8 Steel, Zinc Plated

PART NUMBER: ME022-8125

UNIT METRIC

ISSUED 2023-11-23

SHEET 1 of 1