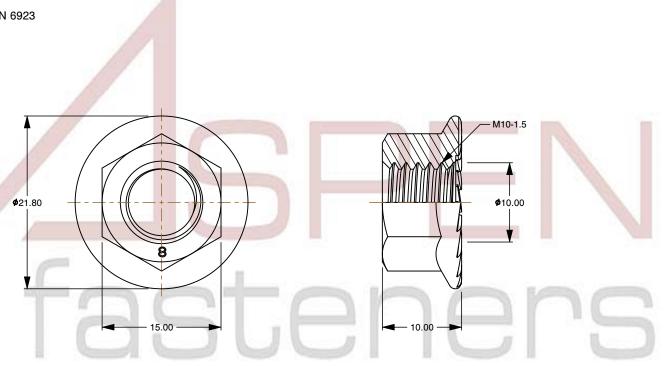

## Notes:

1. Category: Hex Flange Nuts

2. System of Measurement: Metric

3. Form and Design: Locking Serrations

4. Drive Style: External Hex Drive

5. Thread Length: Full Thread

6. Thread Direction: Right-Hand Thread

7. Material: Steel

8. Material Grade: Class 8 Steel

9. Coating: Uncoated

This file and any associated information and specifications are provided for reference and evaluation purposes only and is subject to change without notice. Aspen Fasteners Inc. makes

SCALE 2.097

PRODUCT NAME
M10-1.5 DIN 6923, Metric, Hex Flange Nuts
with Serrations, Class 8 Steel, Plain

PART NUMBER: ME064-1015

UNIT METRIC

ISSUED 2023-11-23

SHEET 1 of 1