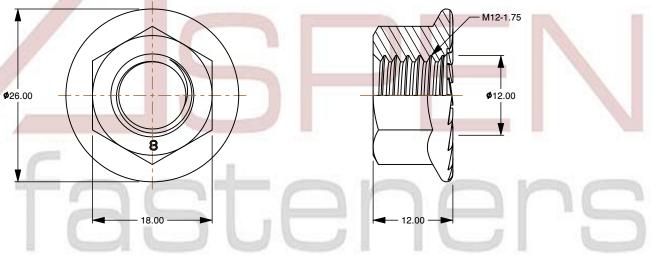

- 1. Category: Hex Flange Nuts
- 2. System of Measurement: Metric
- 3. Form and Design: Locking Serrations
- 4. Drive Style: External Hex Drive
- 5. Thread Length: Full Thread
- 6. Thread Direction: Right-Hand Thread
- 7. Material: Steel
- 8. Material Grade: Class 8 Steel
- 9. Coating: Uncoated
- 10. Standards and Specifications: DIN 6923

| PRODUCT NAME<br>M12-1.75 DIN 6923, Metric,<br>Hex Flange Nuts with Serrations,<br>Class 8 Steel, Plain | UNIT<br>METRIC       |
|--------------------------------------------------------------------------------------------------------|----------------------|
|                                                                                                        | ISSUED<br>2023-11-23 |
| PART NUMBER: ME064-12175                                                                               | SHEET 1 of 1         |