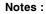

- 1. Category: Hex Flange Nuts
- 2. System of Measurement: Metric
- 3. Form and Design: Locking Serrations
- 4. Drive Style: External Hex Drive
- 5. Thread Length: Full Thread
- 6. Thread Direction: Right-Hand Thread
- 7. Material: Steel
- 8. Material Grade: Class 8 Steel
- 9. Coating: Uncoated
- 10. Standards and Specifications: DIN 6923

| PRODUCT NAME<br>M6-1.0 DIN 6923, Metric, Hex Flange Nuts<br>with Serrations, Class 8 Steel, Plain | UNIT<br>METRIC       |
|---------------------------------------------------------------------------------------------------|----------------------|
|                                                                                                   | ISSUED<br>2023-11-23 |
| PART NUMBER: ME064-610                                                                            | SHEET 1 of 1         |