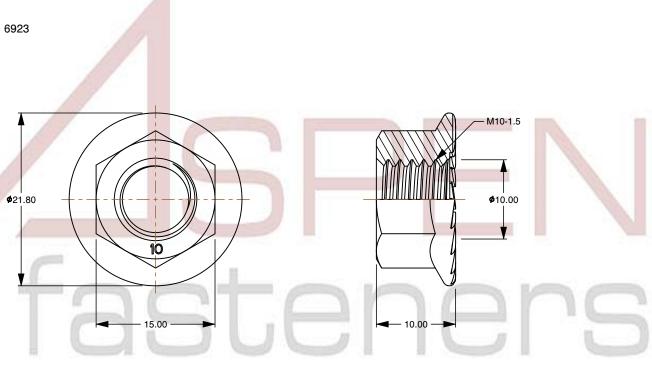

## Notes:

1. Category: Hex Flange Nuts

2. System of Measurement: Metric

3. Form and Design: Locking Serrations

4. Drive Style: External Hex Drive

5. Thread Length: Full Thread

6. Thread Direction: Right-Hand Thread

7. Material: Steel

8. Material Grade: Class 10 Steel

9. Coating: Zinc Plated10. Coating Color: Clear

11. Standards and Specifications: DIN 6923

This file and any associated information and specifications are provided for reference and evaluation purposes only and is subject to change without notice. Aspen Fasteners Inc. makes

SCALE 2.097

PRODUCT NAME
M10-1.5 DIN 6923, Metric,
Hex Flange Nuts with Serrations,
Class 10 Steel, Plain

PART NUMBER: ME065-1015

UNIT METRIC

ISSUED 2023-11-23

SHEET 1 of 1