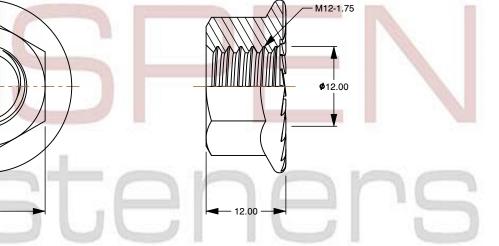

## Notes :

- 1. Category: Hex Flange Nuts
- 2. System of Measurement: Metric
- 3. Form and Design: Locking Serrations
- 4. Drive Style: External Hex Drive
- 5. Thread Length: Full Thread
- 6. Thread Direction: Right-Hand Thread
- 7. Material: Steel
- 8. Material Grade: Class 10 Steel
- 9. Coating: Zinc Plated
- 10. Coating Color: Clear
- 11. Standards and Specifications: DIN 6923

| PRODUCT NAME<br>M12-1.75 DIN 6923, Metric, Hex Flange Nuts<br>with Serrations, Class 10 Steel, Plain | UNIT<br>METRIC       |
|------------------------------------------------------------------------------------------------------|----------------------|
|                                                                                                      | ISSUED<br>2023-11-23 |
| PART NUMBER: ME065-12175                                                                             | SHEET 1 of 1         |