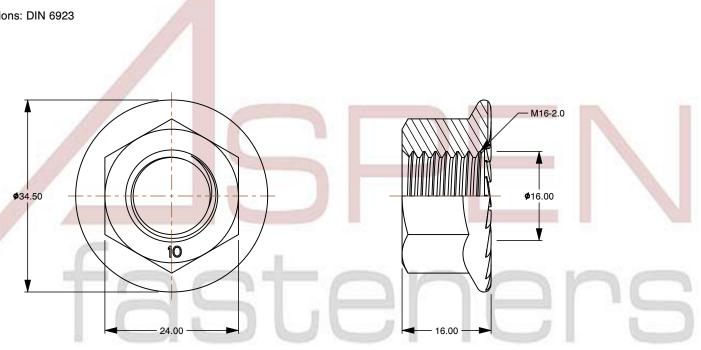

SCALE 1.472

PRODUCT NAME
M16-2.0 DIN 6923, Metric,
Hex Flange Nuts with Serrations,
Class 10 Steel, Plain

PART NUMBER: ME065-1620

UNIT METRIC

ISSUED 2023-11-23

SHEET 1 of 1