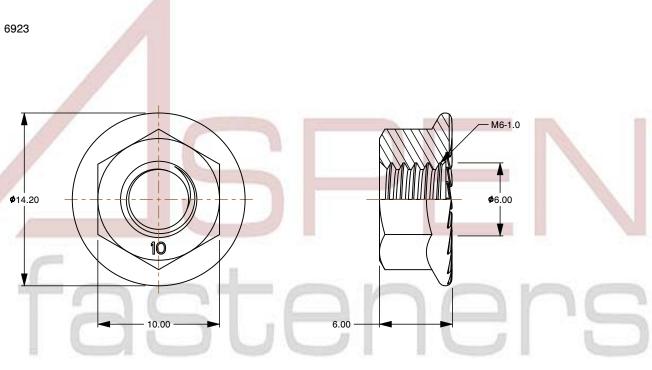

## Notes:

1. Category: Hex Flange Nuts

2. System of Measurement: Metric

3. Form and Design: Locking Serrations

4. Drive Style: External Hex Drive

5. Thread Length: Full Thread

6. Thread Direction: Right-Hand Thread

7. Material: Steel

8. Material Grade: Class 10 Steel

9. Coating: Zinc Plated10. Coating Color: Clear

11. Standards and Specifications: DIN 6923

This file and any associated information and specifications are provided for reference and evaluation purposes only and is subject to change without notice. Aspen Fasteners Inc. makes

SCALE 3.220

PRODUCT NAME
M6-1.0 DIN 6923, Metric, Hex Flange Nuts
with Serrations, Class 10 Steel, Plain

PART NUMBER: ME065-610

UNIT METRIC

ISSUED 2023-11-23

SHEET 1 of 1