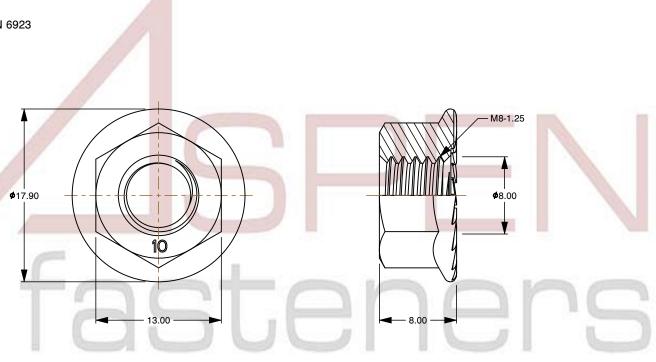

## Notes:

1. Category: Hex Flange Nuts

2. System of Measurement: Metric

3. Form and Design: Locking Serrations

4. Drive Style: External Hex Drive

5. Thread Length: Full Thread

6. Thread Direction: Right-Hand Thread

7. Material: Steel

8. Material Grade: Class 10 Steel

9. Coating: Zinc Plated10. Coating Color: Clear

11. Standards and Specifications: DIN 6923

This file and any associated information and specifications are provided for reference and evaluation purposes only and is subject to change without notice. Aspen Fasteners Inc. makes

SCALE 2.554

PRODUCT NAME
M8-1.25 DIN 6923, Metric,
Hex Flange Nuts with Serrations,
Class 10 Steel, Plain

PART NUMBER: ME065-8125

UNIT METRIC

ISSUED 2023-11-23

SHEET 1 of 1