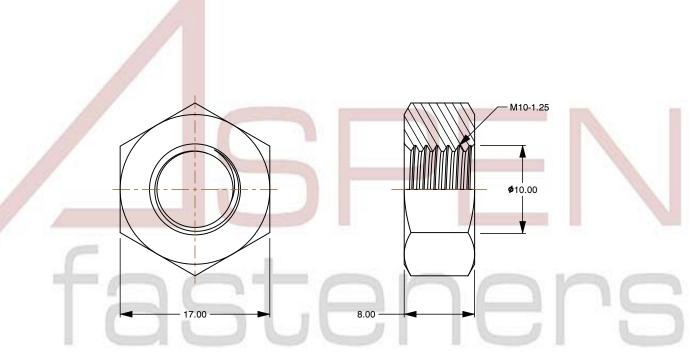

SCALE 2.329

PRODUCT NAME M10-1.25 DIN 934 / ISO 4032, Metric, Hex Finished Nuts, Class 8 Steel, Plain

PART NUMBER: ME066-10125

UNIT METRIC

**ISSUED** 2023-11-23

SHEET 1 of 1