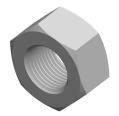

SCALE 2.084

PRODUCT NAME M12-1.0 DIN 934 / ISO 4032, Metric, Hex Finished Nuts, Class 8 Steel, Plain

PART NUMBER: ME066-1210

UNIT METRIC

ISSUED 2023-11-23

SHEET 1 of 1