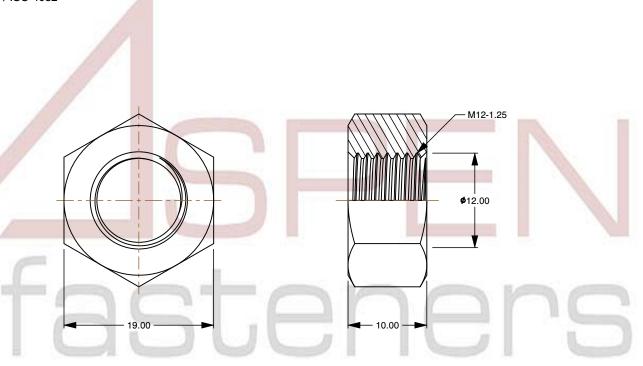

## Notes:

1. Category: Hex Finished Nuts

2. System of Measurement: Metric

3. Drive Style: External Hex Drive

4. Thread Length: Full Thread

5. Thread Direction: Right-Hand Thread

6. Material: Steel

7. Material Grade: Class 8 Steel

8. Coating: Uncoated

9. Standards and Specifications: DIN 934 / ISO 4032

This file and any associated information and specifications are provided for reference and evaluation purposes only and is subject to change without notice. Aspen Fasteners Inc. makes

SCALE 2.084

PRODUCT NAME
M12-1.25 DIN 934 / ISO 4032, Metric,
Hex Finished Nuts, Class 8 Steel, Plain

ex i illistieu ivuts, Class o Steet, Flaiit

ISSUED 2023-11-23

UNIT

METRIC

PART NUMBER: ME066-12125

SHEET 1 of 1