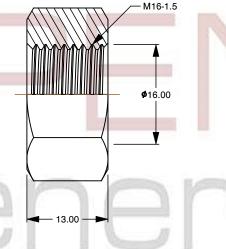

- 1. Category: Hex Finished Nuts
- 2. System of Measurement: Metric
- 3. Drive Style: External Hex Drive
- 4. Thread Length: Full Thread
- 5. Thread Direction: Right-Hand Thread
- 6. Material: Steel
- 7. Material Grade: Class 8 Steel
- 8. Coating: Uncoated
- 9. Standards and Specifications: DIN 934 / ISO 4032

| PRODUCT NAME<br>M16-1.5 DIN 934 / ISO 4032, Metric,<br>Hex Finished Nuts, Class 8 Steel, Plain | UNIT<br>METRIC       |
|------------------------------------------------------------------------------------------------|----------------------|
|                                                                                                | ISSUED<br>2023-11-23 |
| PART NUMBER: ME066-1615                                                                        | SHEET 1 of 1         |