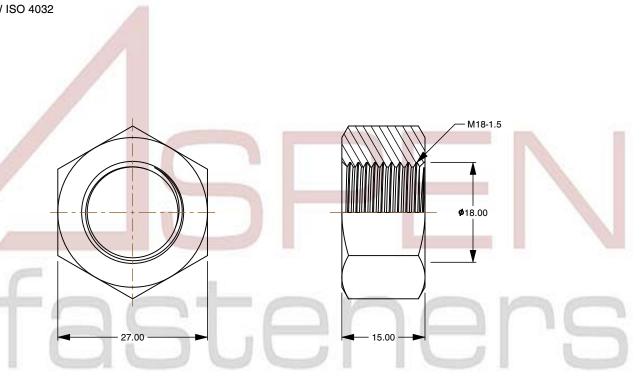

SCALE 1.466

PRODUCT NAME M18-1.5 DIN 934 / ISO 4032, Metric, Hex Finished Nuts, Class 8 Steel, Plain

PART NUMBER: ME066-1815

UNIT METRIC

ISSUED 2023-11-23

SHEET 1 of 1