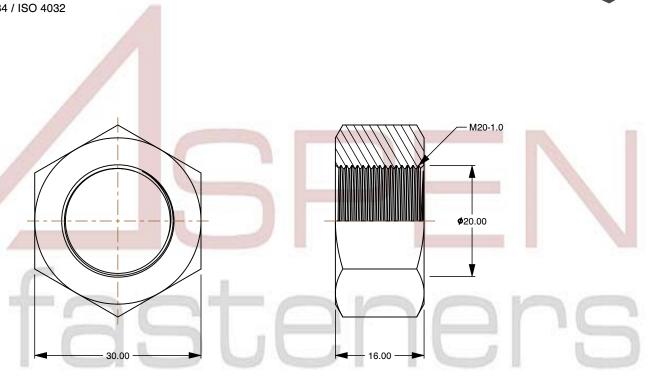

SCALE 1.466

PRODUCT NAME M20-1.0 DIN 934 / ISO 4032, Metric, Hex Finished Nuts, Class 8 Steel, Plain

PART NUMBER: ME066-2010

UNIT METRIC

**ISSUED** 2023-11-23

SHEET 1 of 1