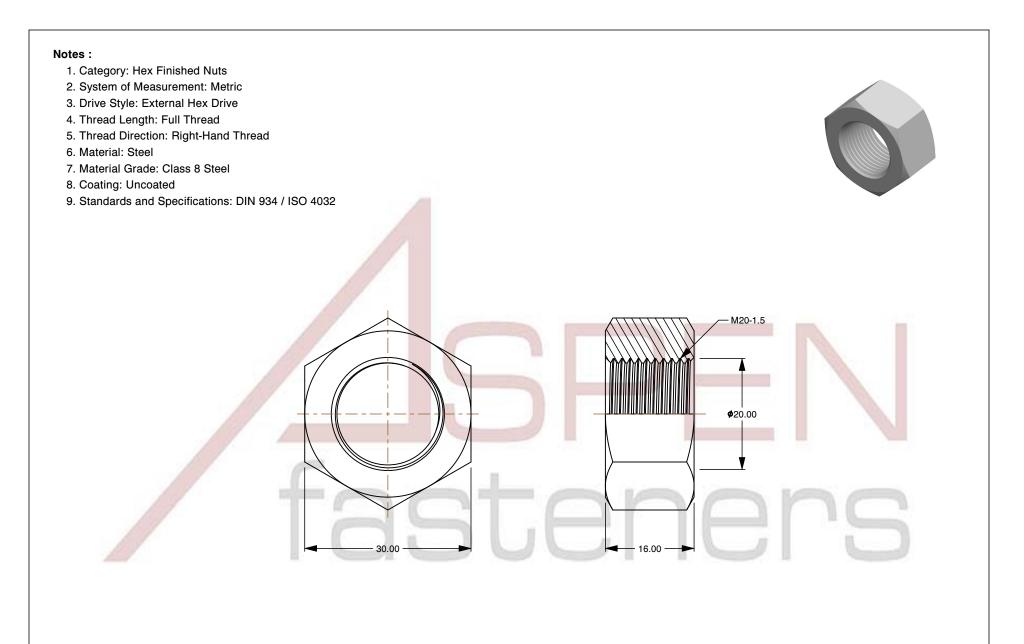

| PRODUCT NAME<br>M20-1.5 DIN 934 / ISO 4032, Metric,<br>Hex Finished Nuts, Class 8 Steel, Plain | UNIT<br>METRIC       |
|------------------------------------------------------------------------------------------------|----------------------|
|                                                                                                | ISSUED<br>2023-11-23 |
| PART NUMBER: ME066-2015                                                                        | SHEET 1 of 1         |