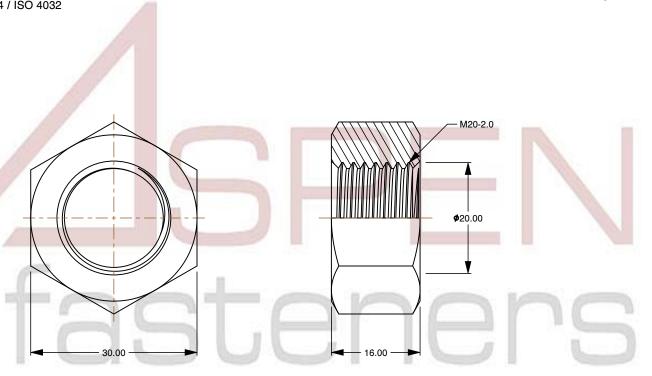

SCALE 1.466

PRODUCT NAME
M20-2.0 DIN 934 / ISO 4032, Metric,
Hex Finished Nuts, Class 8 Steel, Plain

PART NUMBER: ME066-2020

UNIT METRIC

ISSUED 2023-11-23

SHEET 1 of 1