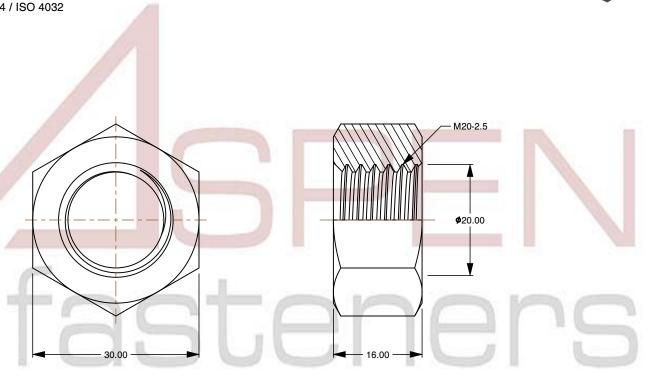

SCALE 1.466

PRODUCT NAME M20-2.5 DIN 934 / ISO 4032, Metric, Hex Finished Nuts, Class 8 Steel, Plain

PART NUMBER: ME066-2025

UNIT METRIC

**ISSUED** 2023-11-23

SHEET 1 of 1