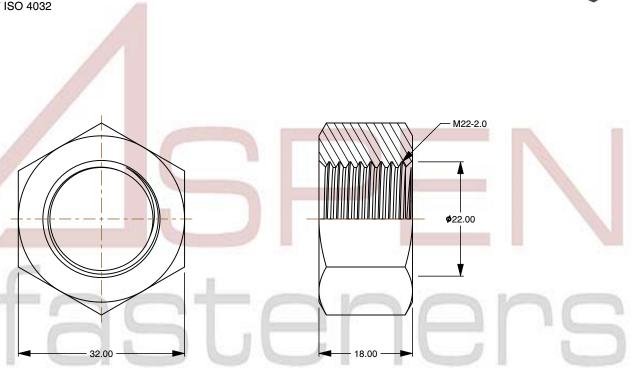

## Notes:

1. Category: Hex Finished Nuts

2. System of Measurement: Metric

3. Drive Style: External Hex Drive

4. Thread Length: Full Thread

5. Thread Direction: Right-Hand Thread

6. Material: Steel

7. Material Grade: Class 8 Steel

8. Coating: Uncoated

9. Standards and Specifications: DIN 934 / ISO 4032

This file and any associated information and specifications are provided for reference and evaluation purposes only and is subject to change without notice. Aspen Fasteners Inc. makes

SCALE 1.375

PRODUCT NAME
M22-2.0 DIN 934 / ISO 4032, Metric,
Hex Finished Nuts, Class 8 Steel, Plain

Finished Nuts, Class 8 Steel, Plain

PART NUMBER: ME066-2220

UNIT METRIC

ISSUED 2023-11-23

SHEET 1 of 1