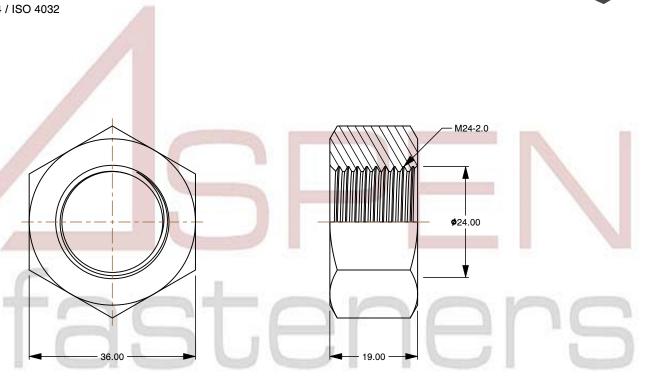

## Notes:

1. Category: Hex Finished Nuts

2. System of Measurement: Metric

3. Drive Style: External Hex Drive

4. Thread Length: Full Thread

5. Thread Direction: Right-Hand Thread

6. Material: Steel

7. Material Grade: Class 8 Steel

8. Coating: Uncoated

9. Standards and Specifications: DIN 934 / ISO 4032

This file and any associated information and specifications are provided for reference and evaluation purposes only and is subject to change without notice. Aspen Fasteners Inc. makes

SCALE 1.222

PRODUCT NAME
M24-2.0 DIN 934 / ISO 4032, Metric,
Hex Finished Nuts, Class 8 Steel, Plain

PART NUMBER: ME066-2420

UNIT METRIC

ISSUED 2023-11-23

SHEET 1 of 1