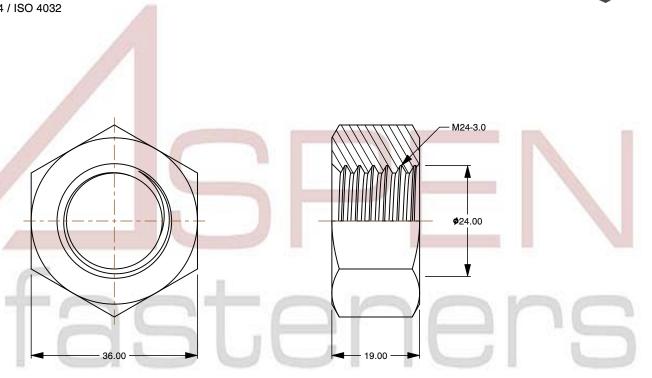

SCALE 1.222

PRODUCT NAME M24-3.0 DIN 934 / ISO 4032, Metric, Hex Finished Nuts, Class 8 Steel, Plain

PART NUMBER: ME066-2430

UNIT METRIC

ISSUED 2023-11-23

SHEET 1 of 1