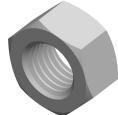

SCALE 1.222

PRODUCT NAME M24-3.0 DIN 934 / ISO 4032, Metric, Hex Finished Nuts, Class 8 Steel, Plain

PART NUMBER: ME066-2430

UNIT METRIC

ISSUED 2023-11-23

SHEET 1 of 1