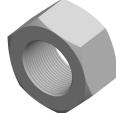

## Notes:

1. Category: Hex Finished Nuts

2. System of Measurement: Metric

3. Drive Style: External Hex Drive

4. Thread Length: Full Thread

5. Thread Direction: Right-Hand Thread

6. Material: Steel

7. Material Grade: Class 8 Steel

SCALE 0.956

PRODUCT NAME M30-1.5 DIN 934 / ISO 4032, Metric, Hex Finished Nuts, Class 8 Steel, Plain

PART NUMBER: ME066-3015

UNIT METRIC

ISSUED 2023-11-23

SHEET 1 of 1