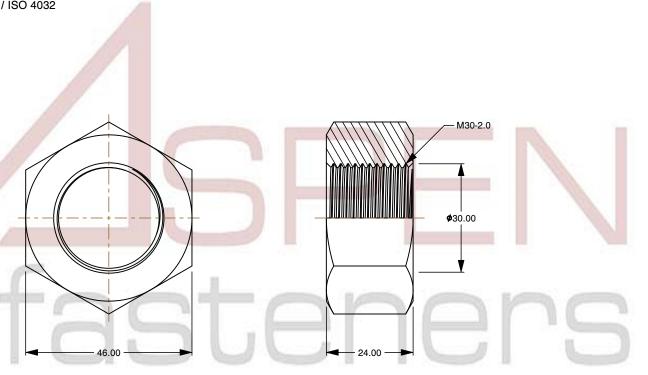

## Notes:

1. Category: Hex Finished Nuts

2. System of Measurement: Metric

3. Drive Style: External Hex Drive

4. Thread Length: Full Thread

5. Thread Direction: Right-Hand Thread

6. Material: Steel

7. Material Grade: Class 8 Steel

SCALE 0.956

PRODUCT NAME
M30-2.0 DIN 934 / ISO 4032, Metric,
Hex Finished Nuts, Class 8 Steel, Plain

PART NUMBER: ME066-3020

UNIT METRIC

ISSUED 2023-11-23

SHEET 1 of 1