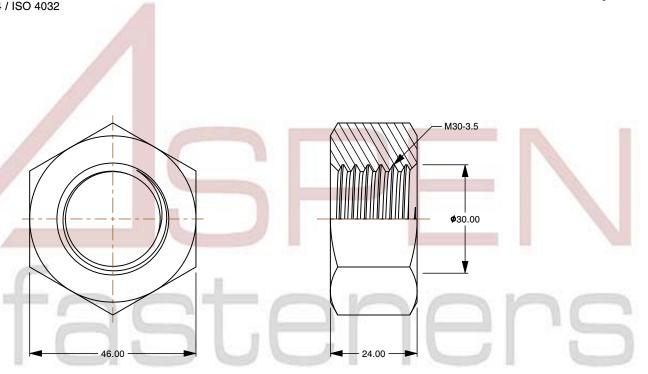

## Notes:

1. Category: Hex Finished Nuts

2. System of Measurement: Metric

3. Drive Style: External Hex Drive

4. Thread Length: Full Thread

5. Thread Direction: Right-Hand Thread

6. Material: Steel

7. Material Grade: Class 8 Steel

8. Coating: Uncoated

9. Standards and Specifications: DIN 934 / ISO 4032

This file and any associated information and specifications are provided for reference and evaluation purposes only and is subject to change without notice. Aspen Fasteners Inc. makes

SCALE 0.956

PRODUCT NAME M30-3.5 DIN 934 / ISO 4032, Metric, Hex Finished Nuts, Class 8 Steel, Plain

PART NUMBER: ME066-3035

UNIT METRIC

ISSUED 2023-11-23

SHEET 1 of 1