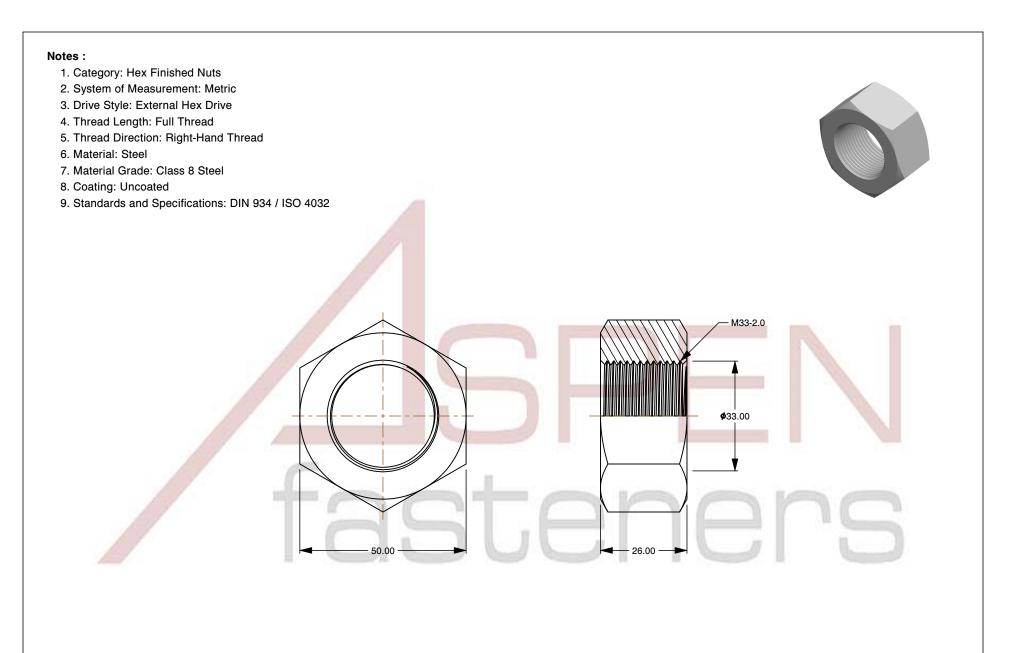

| PRODUCT NAME<br>M33-2.0 DIN 934 / ISO 4032, Metric,<br>Hex Finished Nuts, Class 8 Steel, Plain | UNIT<br>METRIC       |
|------------------------------------------------------------------------------------------------|----------------------|
|                                                                                                | ISSUED<br>2023-11-23 |
| PART NUMBER: ME066-3320                                                                        | SHEET 1 of 1         |