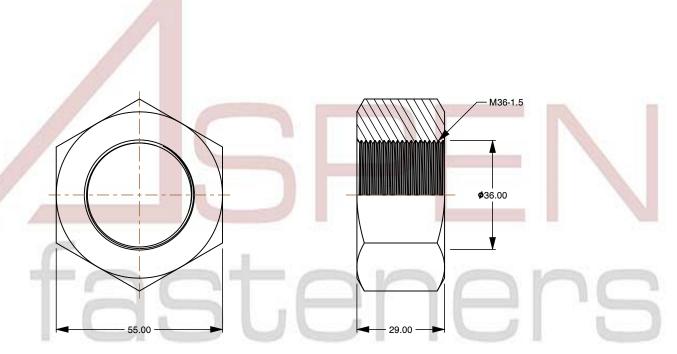

## Notes:

1. Category: Hex Finished Nuts

2. System of Measurement: Metric

3. Drive Style: External Hex Drive

4. Thread Length: Full Thread

5. Thread Direction: Right-Hand Thread

6. Material: Steel

7. Material Grade: Class 8 Steel

SCALE 0.800

PRODUCT NAME M36-1.5 DIN 934 / ISO 4032, Metric, Hex Finished Nuts, Class 8 Steel, Plain

UNIT METRIC

**ISSUED** 2023-11-23

PART NUMBER: ME066-3615 SHEET 1 of 1