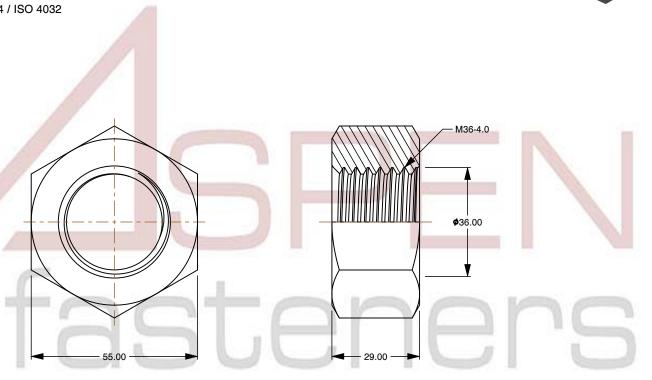

SCALE 0.800

PRODUCT NAME
M36-4.0 DIN 934 / ISO 4032, Metric,
Hex Finished Nuts, Class 8 Steel, Plain

PART NUMBER: ME066-3640

UNIT METRIC

ISSUED 2023-11-23

SHEET 1 of 1