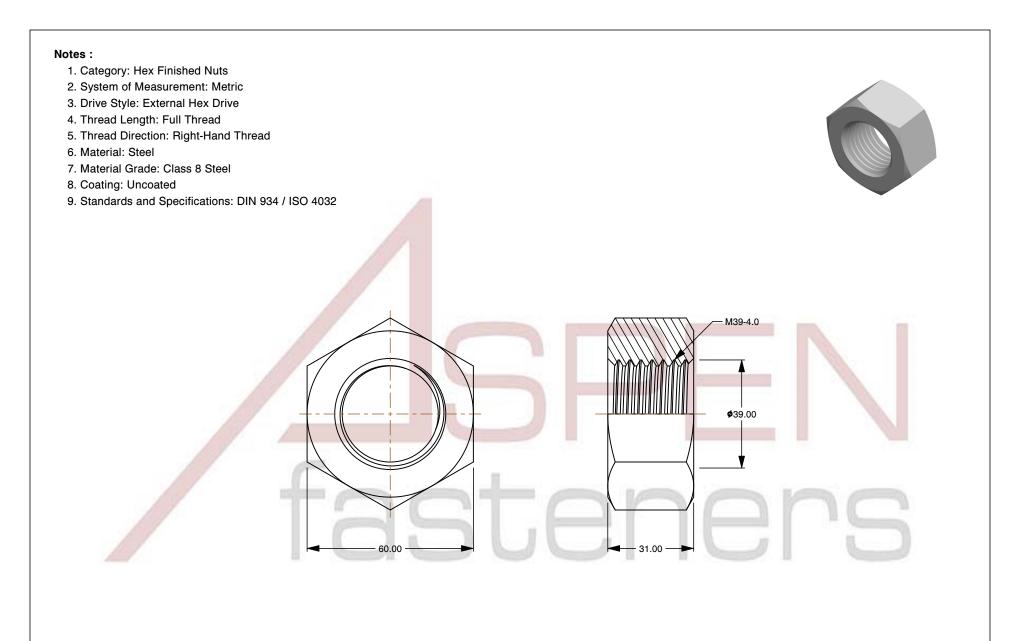

|                        | This file and any associated information and specifications are<br>provided for reference and evaluation purposes only and is<br>subject to change without notice. Aspen Fasteners Inc. makes<br>no representations, warranties, or guarantees as to the<br>appropriateness, accuracy, completeness, or suitability for any<br>purpose of the file, information or specifications. You are solely | This document is the property of<br>Aspen Fasteners Inc. and the<br>information it contains may not be<br>reproduced, disclosed, or shared<br>with any third party without the<br>expressed written permission of<br>Aspen Fasteners Inc. | PRODUCT NAME<br>M39-4.0 DIN 934 / ISO 4032, Metric,<br>Hex Finished Nuts, Class 8 Steel, Plain | UNIT<br>METRIC       |
|------------------------|---------------------------------------------------------------------------------------------------------------------------------------------------------------------------------------------------------------------------------------------------------------------------------------------------------------------------------------------------------------------------------------------------|-------------------------------------------------------------------------------------------------------------------------------------------------------------------------------------------------------------------------------------------|------------------------------------------------------------------------------------------------|----------------------|
| fasteners              |                                                                                                                                                                                                                                                                                                                                                                                                   |                                                                                                                                                                                                                                           |                                                                                                | ISSUED<br>2023-11-23 |
| www.aspenfasteners.com | responsible for the use of the file, information, or specifications.                                                                                                                                                                                                                                                                                                                              | SCALE 0.733                                                                                                                                                                                                                               | PART NUMBER: ME066-3940                                                                        | SHEET 1 of 1         |