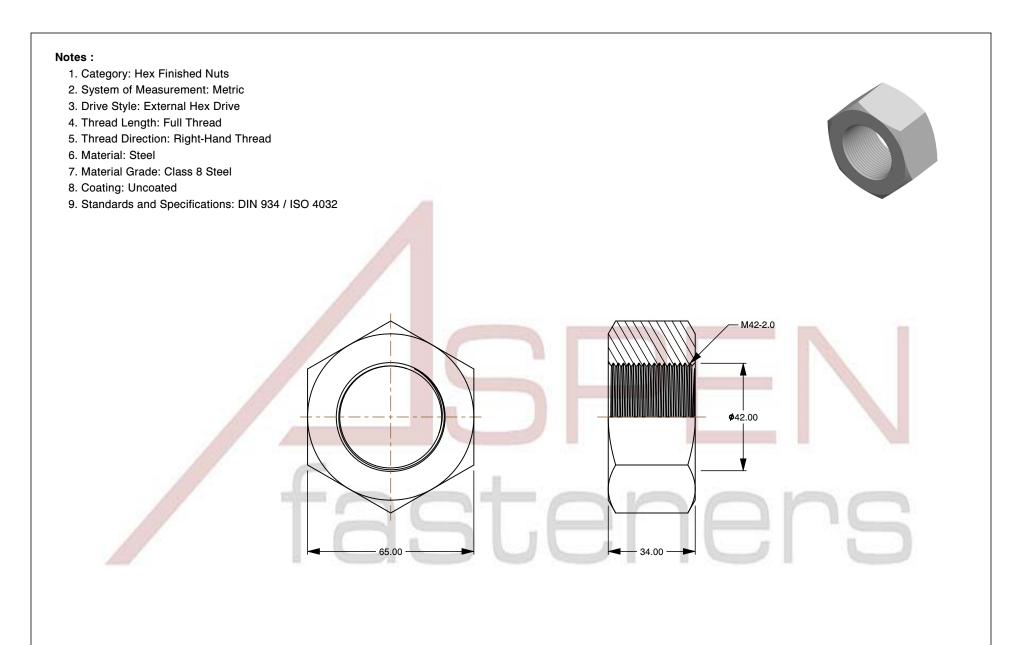

| PRODUCT NAME<br>M42-2.0 DIN 934 / ISO 4032, Metric,<br>Hex Finished Nuts, Class 8 Steel, Plain | UNIT<br>METRIC       |
|------------------------------------------------------------------------------------------------|----------------------|
|                                                                                                | ISSUED<br>2023-11-23 |
| PART NUMBER: ME066-4220                                                                        | SHEET 1 of 1         |