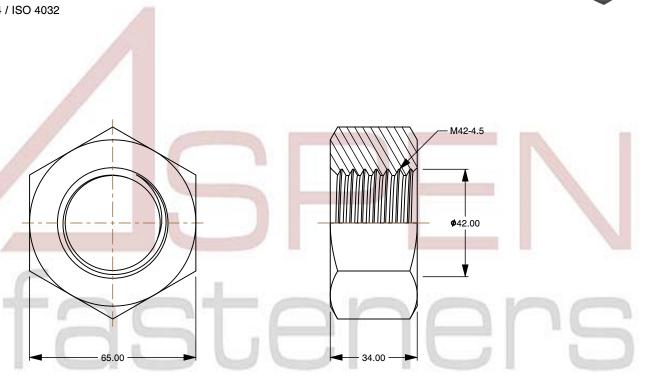

SCALE 0.677

PRODUCT NAME M42-4.5 DIN 934 / ISO 4032, Metric, Hex Finished Nuts, Class 8 Steel, Plain

PART NUMBER: ME066-4245

UNIT METRIC

ISSUED 2023-11-23

SHEET 1 of 1