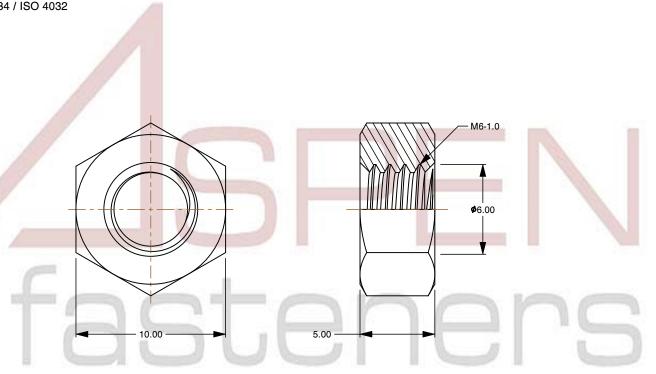

## Notes:

1. Category: Hex Finished Nuts

2. System of Measurement: Metric

3. Drive Style: External Hex Drive

4. Thread Length: Full Thread

5. Thread Direction: Right-Hand Thread

6. Material: Aluminum

7. Material Grade: Standard Commercial Grade

8. Coating: Uncoated

9. Standards and Specifications: DIN 934 / ISO 4032

This file and any associated information and specifications are provided for reference and evaluation purposes only and is subject to change without notice. Aspen Fasteners Inc. makes

SCALE 3.959

PRODUCT NAME
M6-1.0 DIN 934 / ISO 4032, Metric,
Hex Finished Nuts, Aluminum

PART NUMBER: ME176-610

UNIT METRIC

ISSUED 2023-11-23

SHEET 1 of 1