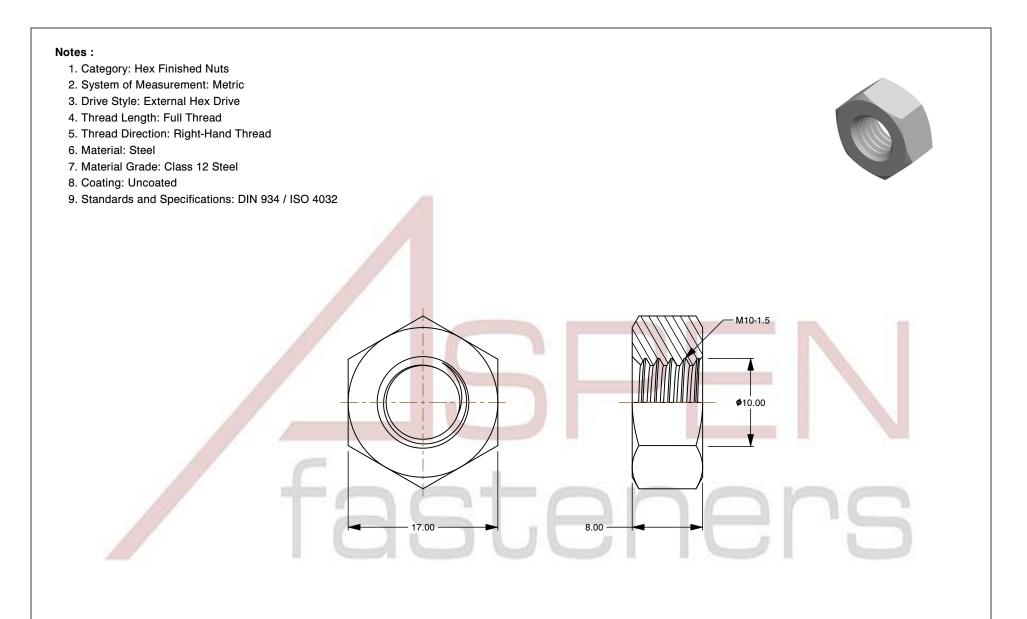

| PRODUCT NAME<br>M10-1.5 DIN 934 / ISO 4032, Metric,<br>Hex Finished Nuts, Class 12 Steel, Plain | UNIT<br>METRIC       |
|-------------------------------------------------------------------------------------------------|----------------------|
|                                                                                                 | ISSUED<br>2023-11-23 |
| PART NUMBER: ME178-1015                                                                         | SHEET 1 of 1         |