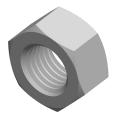

SCALE 1.650

PRODUCT NAME
M16-2.0 DIN 934 / ISO 4032, Metric,
Hex Finished Nuts, Class 12 Steel, Plain

PART NUMBER: ME178-1620

UNIT METRIC

ISSUED 2023-11-23

SHEET 1 of 1