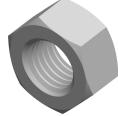

## Notes:

1. Category: Hex Finished Nuts

2. System of Measurement: Metric

3. Drive Style: External Hex Drive

4. Thread Length: Full Thread

5. Thread Direction: Right-Hand Thread

6. Material: Steel

7. Material Grade: Class 12 Steel

SCALE 1.222

PRODUCT NAME
M24-3.0 DIN 934 / ISO 4032, Metric,
Hex Finished Nuts, Class 12 Steel, Plain

PART NUMBER: ME178-2430

UNIT METRIC

ISSUED 2023-11-23

SHEET 1 of 1