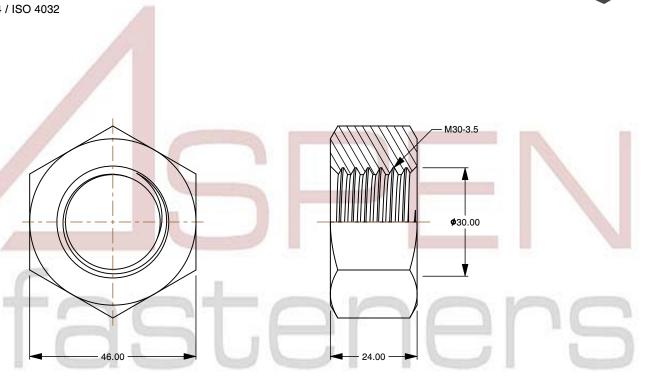

SCALE 0.956

PRODUCT NAME M30-3.5 DIN 934 / ISO 4032, Metric, Hex Finished Nuts, Class 12 Steel, Plain

PART NUMBER: ME178-3035

UNIT METRIC

ISSUED 2023-11-23

SHEET 1 of 1