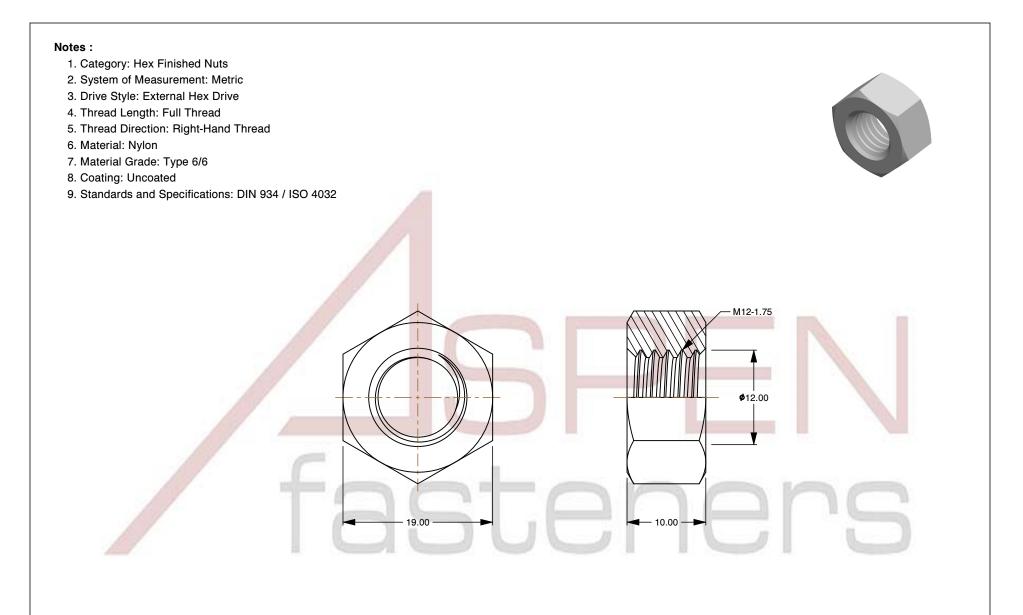

M12-1.75

PART

| PRODUCT NAME<br>2-1.75 DIN 934 / ISO 4032, Metric,<br>Hex Finished Nuts, Nylon 6/6 | UNIT<br>METRIC       |
|------------------------------------------------------------------------------------|----------------------|
|                                                                                    | ISSUED<br>2023-11-23 |
| PART NUMBER: ME179-12175                                                           | SHEET 1 of 1         |