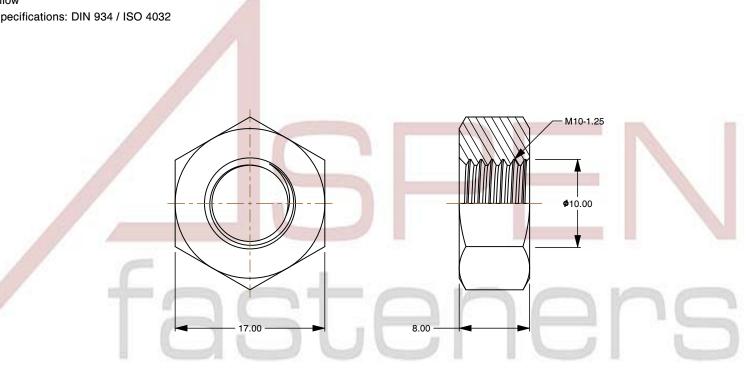

## Notes:

1. Category: Hex Finished Nuts

2. System of Measurement: Metric

3. Drive Style: External Hex Drive

4. Thread Length: Full Thread

5. Thread Direction: Right-Hand Thread

6. Material: Steel

7. Material Grade: Class 8 Steel

8. Coating: Zinc Plated 9. Coating Color: Yellow

10. Standards and Specifications: DIN 934 / ISO 4032

This file and any associated information and specifications are provided for reference and evaluation purposes only and is subject to change without notice. Aspen Fasteners Inc. makes

SCALE 2.329

PRODUCT NAME M10-1.25 DIN 934 / ISO 4032, Metric, Hex Finished Nuts, Class 8 Steel, Yellow Zinc Plated

PART NUMBER: ME181-10125

UNIT METRIC

**ISSUED** 2023-11-23

SHEET 1 of 1