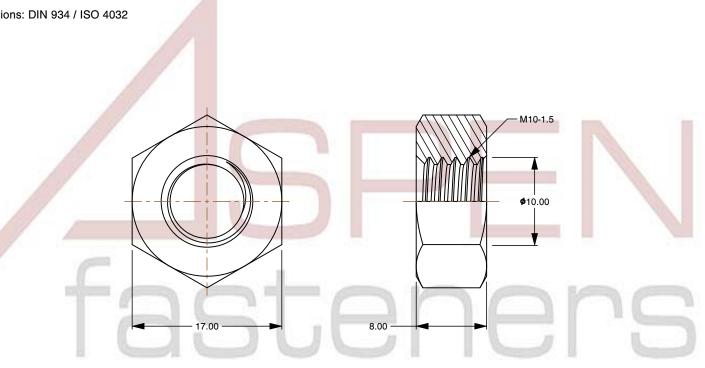

SCALE 2.329

PRODUCT NAME
M10-1.5 DIN 934 / ISO 4032, Metric,
Hex Finished Nuts,
Class 8 Steel, Yellow Zinc Plated

PART NUMBER: ME181-1015

UNIT METRIC

ISSUED 2023-11-23

SHEET 1 of 1