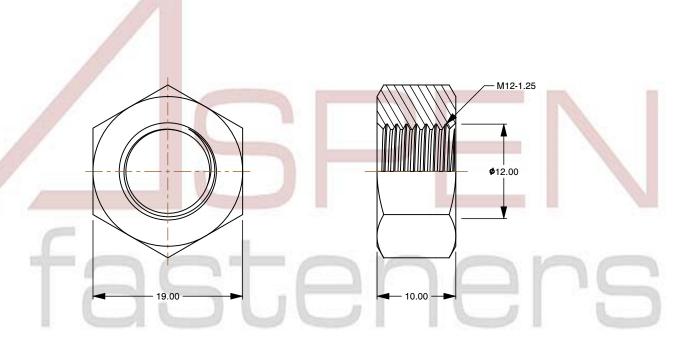

## Notes:

1. Category: Hex Finished Nuts

2. System of Measurement: Metric

3. Drive Style: External Hex Drive

4. Thread Length: Full Thread

5. Thread Direction: Right-Hand Thread

6. Material: Steel

7. Material Grade: Class 8 Steel

8. Coating: Zinc Plated9. Coating Color: Yellow

10. Standards and Specifications: DIN 934 / ISO 4032

This file and any associated information and specifications are provided for reference and evaluation purposes only and is subject to change without notice. Aspen Fasteners Inc. makes

SCALE 2.084

PRODUCT NAME
M12-1.25 DIN 934 / ISO 4032, Metric,
Hex Finished Nuts,
Class 8 Steel, Yellow Zinc Plated

Class o Steel, Tellow Zille Flateu

PART NUMBER: ME181-12125 SHEET 1 of 1

UNIT METRIC

ISSUED 2023-11-23