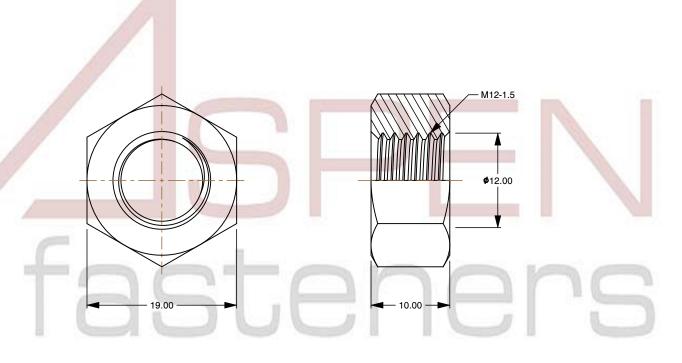

SCALE 2.084

PRODUCT NAME
M12-1.5 DIN 934 / ISO 4032, Metric,
Hex Finished Nuts,
Class 8 Steel, Yellow Zinc Plated

PART NUMBER: ME181-1215

UNIT METRIC

ISSUED 2023-11-23

SHEET 1 of 1